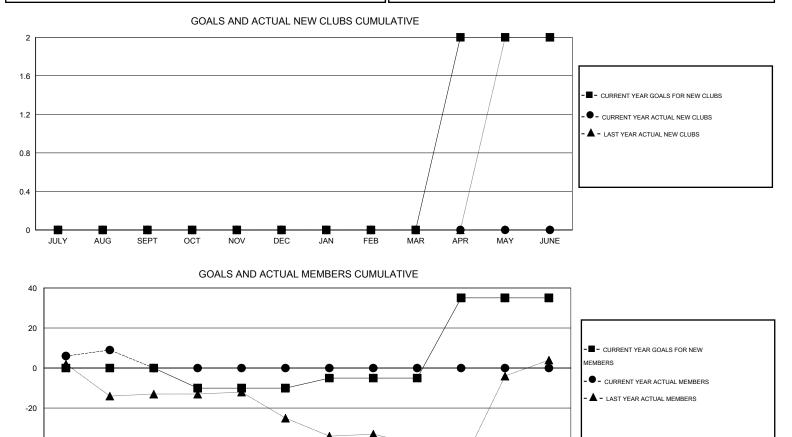

## GMT: MIKLOS HORVATH

| Clubs                 |                  |                     |                            |                             | Members               |                    |                                  |                              |                             |
|-----------------------|------------------|---------------------|----------------------------|-----------------------------|-----------------------|--------------------|----------------------------------|------------------------------|-----------------------------|
| RESULTS FOR 2014-2015 |                  |                     |                            |                             | RESULTS FOR 2014-2015 |                    |                                  |                              |                             |
| QUARTER               | NEW CLUB<br>GOAL | ACTUAL NEW<br>CLUBS | ACTUAL<br>DROPPED<br>CLUBS | ACTUAL NET<br>GAIN/<br>LOSS | QUARTER               | NEW MEMBER<br>GOAL | ACTUAL TOTAL<br>MEMBERS<br>ADDED | ACTUAL<br>DROPPED<br>MEMBERS | ACTUAL NET<br>GAIN/<br>LOSS |
| JULY/AUG/SEPT         | 0                | 0                   | 0                          | 0                           | JULY/AUG/SEPT         | 0                  | 14                               | 5                            | 9                           |
| OCT/NOV/DEC           | 0                | 0                   | 0                          | 0                           | OCT/NOV/DEC           | -10                | 0                                | 0                            | 0                           |
| JAN/FEB/MAR           | 0                | 0                   | 0                          | 0                           | JAN/FEB/MAR           | 5                  | 0                                | 0                            | 0                           |
| APR/MAY/JUNE          | 2                | 0                   | 0                          | 0                           | APR/MAY/JUNE          | 40                 | 0                                | 0                            | 0                           |